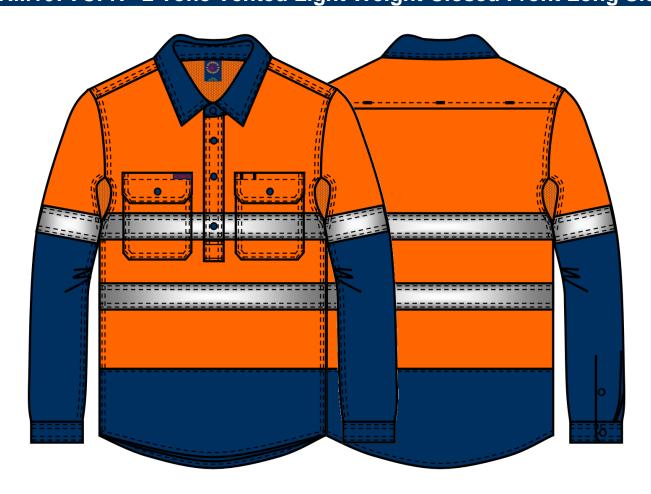

# RM107VCFR 2 Tone Vented Light Weight Closed Front Long Sleeve Shirt with Reflective Tape

#### **Features**

- Twin Needle Stitching and Bar-tacks for Extra Strength
- Cotton Mesh Cooling Vents Located at Underarm and Shoulder Positions
- Garments with Sleeves Comply with AS 4399:2020 Standard for UPF50+
- AS/NZS 4602.1:2011 and AS/NZS 1906:4:2023 for High Visibility Day/Night Wear

## **Fabric**

Cotton Twill, 150gsm Light Weight

### Colour

Orange-Navy Yellow-Navy

Yellow-Navy

Mesh Ventilation Cotton Mesh
X Underarm Gusset X Back Yoke

Tape Configuration Reflective Tape 50mm

Front Body: 2 hoops horizontal Back Body: 2 hoops horizontal

Arms: 1 hoop

Hi Visibility Application

X Day time

X Night time

Size Range

XS - 6XL

**Fabric Quality** 

| Dimension Stability      |                                                          |  |  |  |  |
|--------------------------|----------------------------------------------------------|--|--|--|--|
| Colour Change            | 4                                                        |  |  |  |  |
| Colour Staining          | 4-5                                                      |  |  |  |  |
| Dry                      | 3-4                                                      |  |  |  |  |
| Wet                      | 2-3                                                      |  |  |  |  |
| Colour Fastness to Light |                                                          |  |  |  |  |
| Warp                     | >=15 min N                                               |  |  |  |  |
| Weft                     | >=12 min N                                               |  |  |  |  |
| UPF (AS 4399:2020)       |                                                          |  |  |  |  |
|                          | Colour Change Colour Staining Dry Wet Co Light Warp Weft |  |  |  |  |