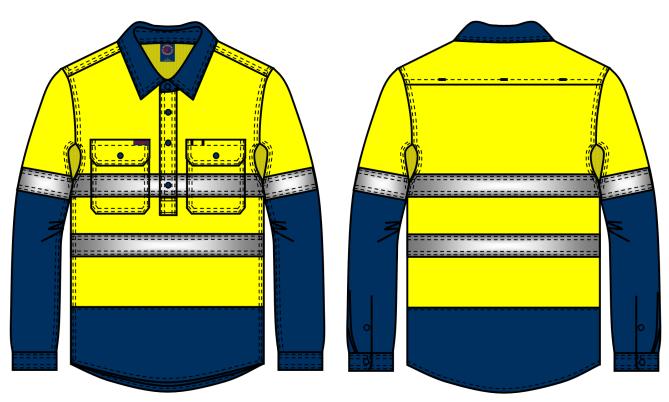

# RM107VCFR 2 Tone Vented Light Weight Closed Front Long Sleeve Shirt with Reflective Tape

#### **Features**

- Twin Needle Stitching and Bar-tacks for Extra Strength
- Cotton Mesh Cooling Vents Located at Underarm and Shoulder Positions
- Garments with Sleeves Comply with AS 4399:2020 Standard for UPF50+
- AS/NZS 4602.1:2011 and AS/NZS 1906:4:2023 for High Visibility Day/Night Wear

## **Fabric**

Cotton Twill, 150gsm Light Weight

### Colour

Orange-Navy Yellow-Navy

Yellow-Navy

Mesh Ventilation Cotton Mesh
X Underarm Gusset X Back Yoke

Tape Configuration Reflective Tape 50mm

Front Body: 2 hoops horizontal Back Body: 2 hoops horizontal

Arms: 1 hoop

Hi Visibility Application

X Day time

X Night time

Size Range

XS - 6XL

**Fabric Quality** 

| Dimension Stability      |                                                          |  |  |  |  |
|--------------------------|----------------------------------------------------------|--|--|--|--|
| Colour Change            | 4                                                        |  |  |  |  |
| Colour Staining          | 4-5                                                      |  |  |  |  |
| Dry                      | 3-4                                                      |  |  |  |  |
| Wet                      | 2-3                                                      |  |  |  |  |
| Colour Fastness to Light |                                                          |  |  |  |  |
| Warp                     | >=15 min N                                               |  |  |  |  |
| Weft                     | >=12 min N                                               |  |  |  |  |
| UPF (AS 4399:2020)       |                                                          |  |  |  |  |
|                          | Colour Change Colour Staining Dry Wet Co Light Warp Weft |  |  |  |  |